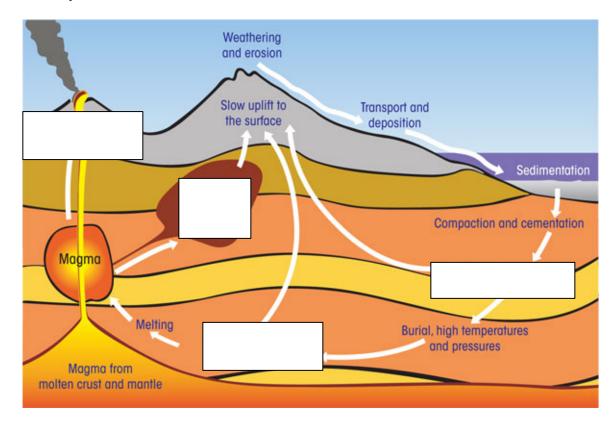

## Rock Cycle



Word bank: Metamorphic rock, Sedimentary rock, Intrusive Igneous rock, and Extrusive Igneous rock

| Rock Type | Characteristics | Importance |
|-----------|-----------------|------------|
|           |                 |            |
|           |                 |            |
|           |                 |            |
|           |                 |            |
|           |                 |            |
|           |                 |            |
|           |                 |            |
|           |                 |            |
|           |                 |            |
|           |                 |            |
|           |                 |            |
|           |                 |            |
|           |                 |            |
|           |